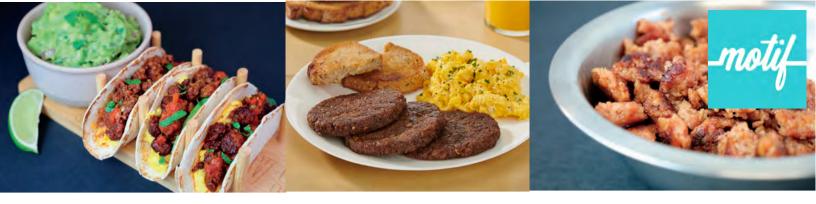

## —Motif PorkWorks™ **Plant-Based Grounds**

Rich, meaty flavor

**Menu versatility** 

**Plant-based** 

## Menu what matters to consumers -

an authentically meatier experience, from plants. Made with our breakthrough taste and texture ingredients, Motif PorkWorks™ Plant-Based Grounds have more of the authentic meaty flavor and eating experience that consumers want. The mild pork flavor provides the perfect platform for seasoning and sauces. Combine that with the superior cooking and handling performance needed back of house and you have a product that elevates your business. Gluten-free, vegan and a product of USA.

## Menu Inspiration

Kofta Kebab

**Breakfast Taco** 

Bahn Mi Meatball Sub

Item #: GR31010 GTIN: 1-08-60008-52968-5 Case Pack: 12 - 1 lb. bricks

Portions Per Case: 48 - 4 oz portions Net Weight: 12 lbs Gross Weight: 14.25 lbs