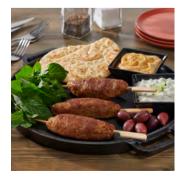

## Menu Inspiration

Kofta Kebab

**Breakfast Taco** 

Bahn Mi Meatball Sub

Item #: GR31010 GTIN: 1-08-60008-52968-5 Case Pack: 12 - 1 lb. bricks

Portions Per Case: 48 - 4 oz portions Net Weight: 12 lbs Gross Weight: 14.25 lbs